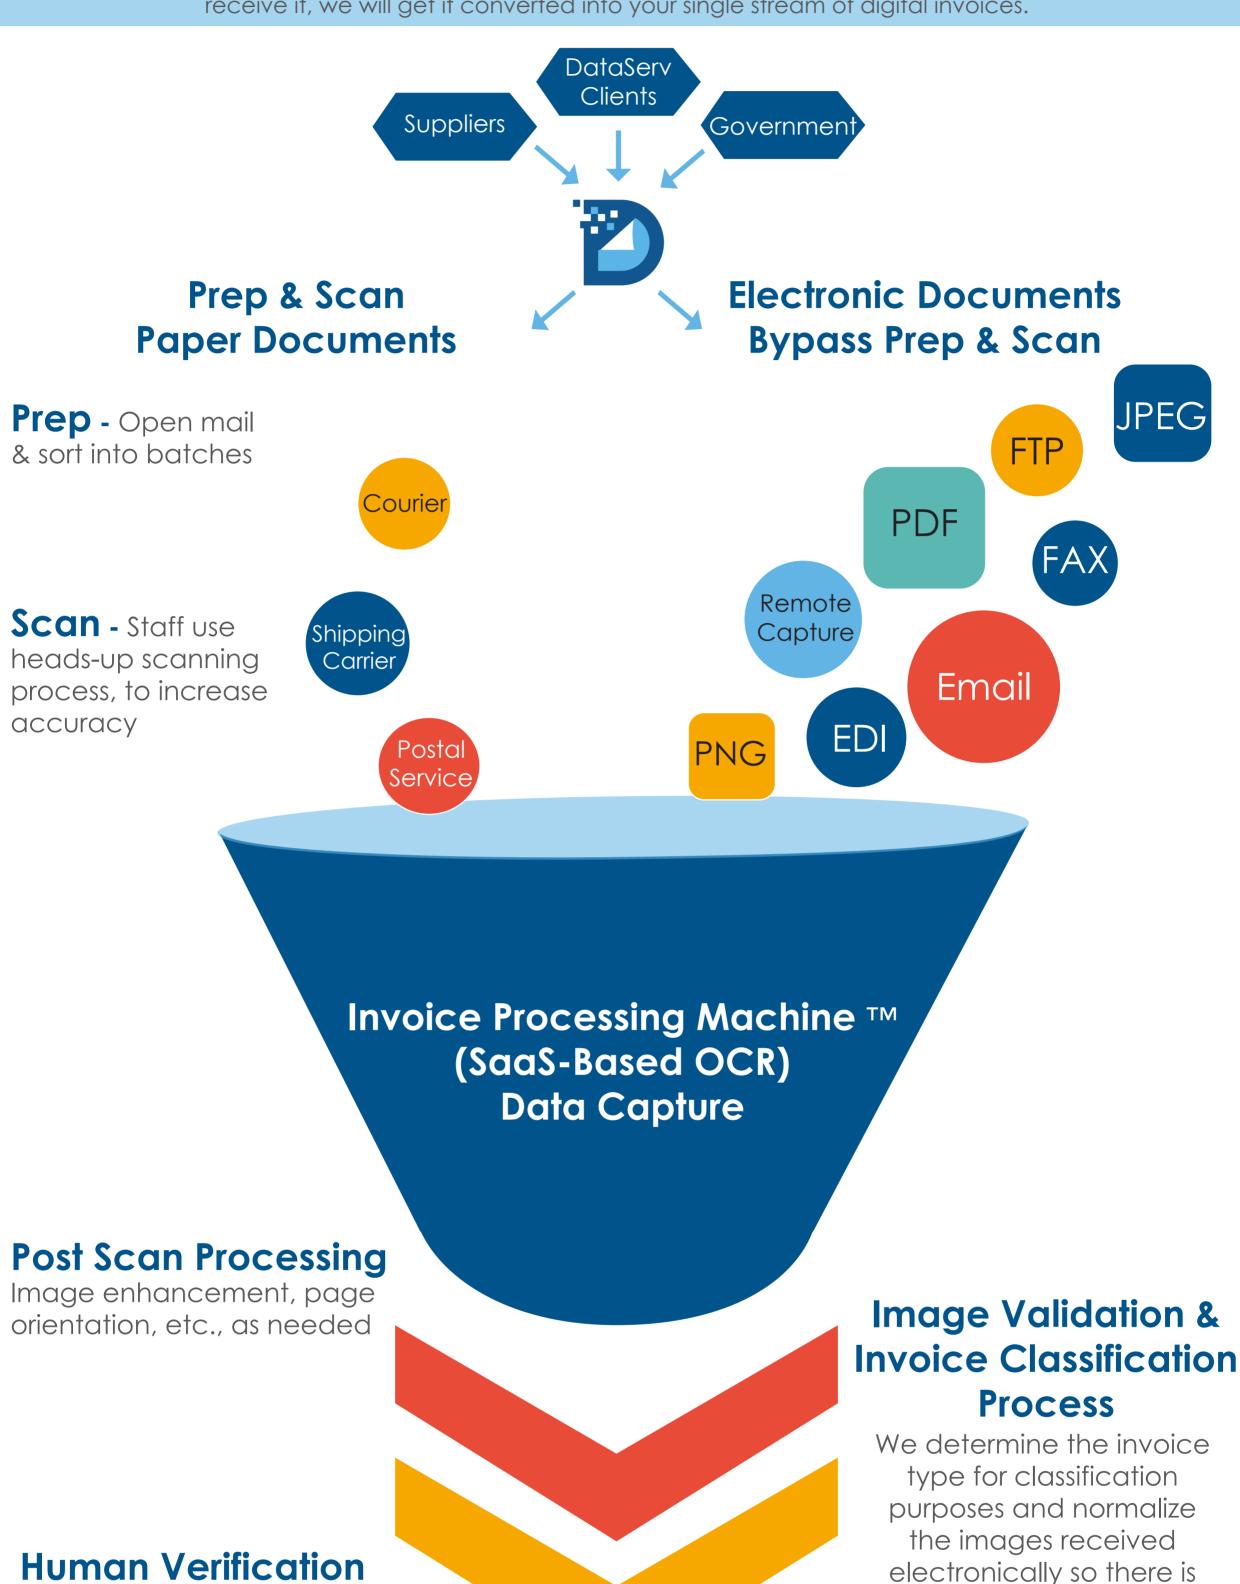

## **PataServonTHETRUE** DIGITAL MAILROOM

## Documents are sent directly to DataServ on our client's behalf from ANY SOURCE; in ANY FORMAT

Highly trained staff at our headquarters in St. Louis, MO, combined with our offshore resources, allow DataServ to receive and process documents 24 hours a day; 6 days a week. This consistant productivity, gives us the unique capability to provide our clients an amazing 24 hour turnaround! Our "No Vendor Left Behind" philosophy guarantees no matter who sends an invoice, how they send it, and what form we receive it, we will get it converted into your single stream of digital invoices.

OCR technology is great, but will never be perfect. For these exceptions, our highly trained experts step in to correct those values by matching against the original image and client supplied system data.

electronically so there is only one invoice per image.

## **Document Data Output**

Within 24 hours, DataServ clients receive fully digitized data that is over 99% clean and ready to integrate into any process or ERP. No client verification required.